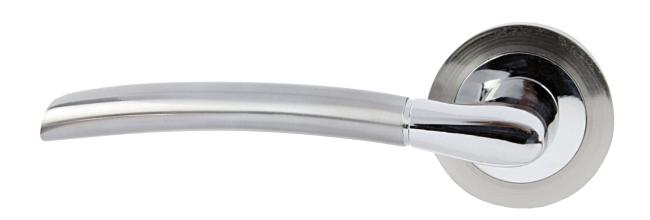

#### BARI

Reference Finishes Funtion Notes SS Door Handle To be install with mortise and key hole