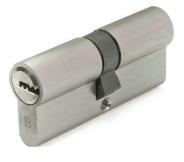

#### CILYNDER FOR KEYHOLE MECHANISMS

| Reference | Finishes | Funtion               |
|-----------|----------|-----------------------|
| JI02095   | PC       | Cilynder 70 mm / 2.7" |