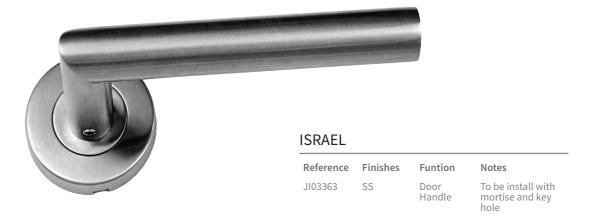

### ISRAEL

| Reference | Finishes | Funtion    | Notes             |
|-----------|----------|------------|-------------------|
| JI03363   | SS       | Plate with | To be install wit |