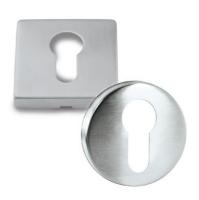

#### SQUARE & ROUND KEYHOLE MECHANISMS

ReferenceFinishesFuntionJ101373BNSquare KeyholeJ100700BNRound Keyhole Rounded