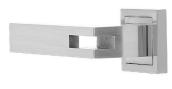

#### VENECIA

Reference Finishes Funtion PC + BN Door Handle JI02035

Notes To be install with mortise and key hole