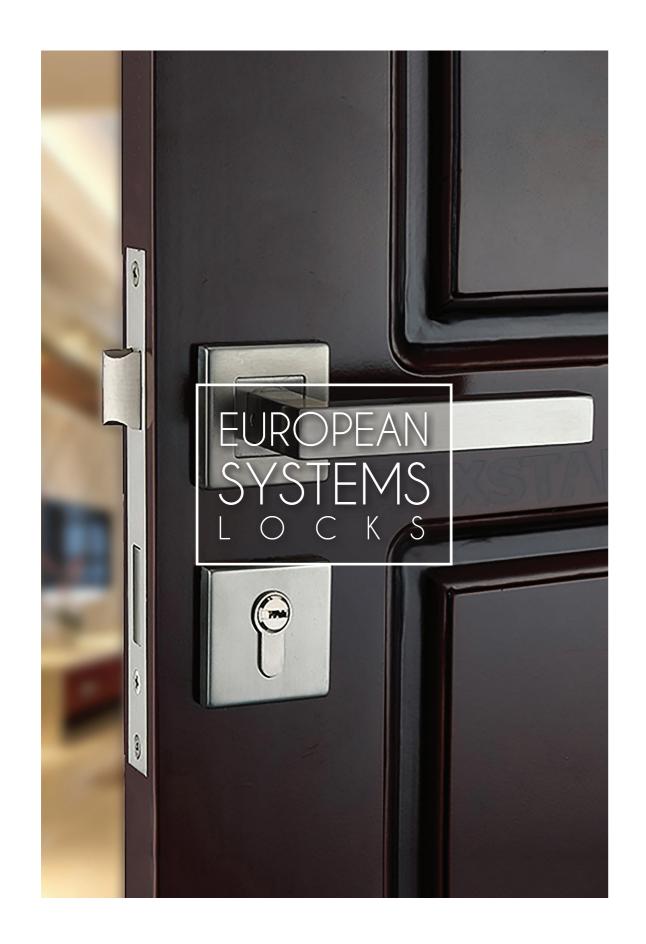

### **EUROPEAN** SYTEMS LOCKS





#### VENECIA

Reference Finishes Funtion PC + BN Door Handle JI02035

Notes To be install with mortise and key hole



#### BARI

Reference Finishes Funtion Notes SS Door Handle To be install with mortise and key hole



#### ROMA

Reference Finishes Funtion JI02031

PC Door Handle

Notes To be install with mortise and key hole





#### FLORENCIA

Reference Finishes Funtion Notes Door Handle To be install with mortise and key hole JI02032 SS

### DOOR HANDLES



#### ROSE

| Reference | Finishes              | Funtion | Notes                                   |
|-----------|-----------------------|---------|-----------------------------------------|
| J102980   | Zinc Alloy<br>+ Steel |         | To be install with mortise and key hole |



#### SANTIAGO

| Reference | Finishes   | Fu