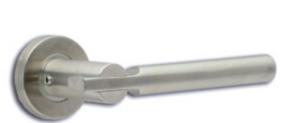

#### VENECIA

Reference Finishes Funtion PC + BN Door Handle JI02035

Notes To be install with mortise and key hole