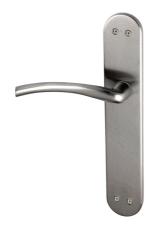

-------|----------------|------------------------------------|
| JI02981   | SS       | Door<br>Handle | To be install with mortise and key |

### DOOR HANDLES (with plate)





### ACAB

| Reference | Finishes | Funtion    | Notes             |
|-----------|----------|------------|-------------------|
| JI03366   | SS       | Plate with | To be install wit |

### JUDA

| Reference | Finishes | Funtion           | Notes                           |
|-----------|----------|-------------------|---------------------------------|
| JI03367   | SS       | Plate with handle | To be install with mortise hole |



### ISRAEL

| Reference | Finishes | Funtion    | Notes             |
|-----------|----------|------------|-------------------|
| JI03363   | SS       | Plate with | To be install wit |



### RIBLA

| Reference | Finishes | Funtion           | Notes                           |
|-----------|----------|-------------------|---------------------------------|
| JI03368   | SS       | Plate with handle | To be install with mortise hole |

### DOOR HANDLES (with plate)



#### TOLEDO





#### CORINTO

| Reference | Finishes | Funtion    | Notes              |
|-----------|----------|------------|--------------------|
| J103370   | SS       | Plate with | To be install with |



#### **ATENAS**

| Reference | Finishes | Funtion              | Notes              |
|-----------|----------|----------------------|--------------------|
| JI03371   | SS       | Plate with<br>Handle | To be install with |

### **DOOR** HANDLES (with plate)



#### SINAI

| Reference | Finishes | Funtio