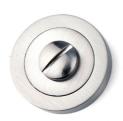

#### SQUARE & ROUND KEYHOLE MECHANISMS

ReferenceFinishesFuntionJ101373BNSquare KeyholeJ100700BNRound Keyhole Rounded