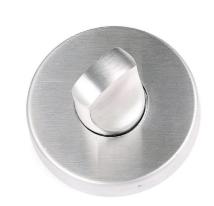

#### SQUARE & ROUND KEYHOLE MECHANISMS

ReferenceFinishesFuntionJ101373BNSquare KeyholeJ100700BNRound Keyhole Rounded