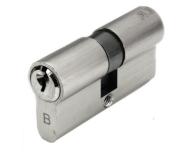

#### CILYNDER FOR KEYHOLE MECHANISMS

ReferenceFinishesFuntionJ102096BNCilynder 70 mm / 2.7"

#### CILYNDER FOR KEYHOLE MECHANISMS

ReferenceFinishesFuntionJI01316PC / SSCilynder 60 mm / 2.36"

#### CILYNDER FOR KEYHOLE MECHANISMS

| Reference | Finishes | Funtion               |
|-----------|----------|-----------------------|
| JI02095   | PC       | Cilynder 70 mm / 2.7" |