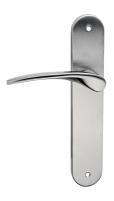

#### ROMA

Reference Finishes Funtion JI02031

PC Door Handle

Notes To be install with mortise and key hole