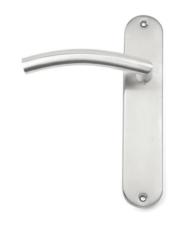

#### VENECIA

Reference Finishes Funtion PC + BN Door Handle JI02035

Notes To be install with mortise and key hole

#### BARI

Reference Finishes Funtion Notes SS Door Handle To be install with mortise and key hole

#### ROMA

Reference Finishes Funtion JI02031

PC Door Handle

Notes To be install with mortise and key hole

#### FLORENCIA

Reference Finishes Funtion Notes Door Handle To be install with mortise and key hole JI02032 SS