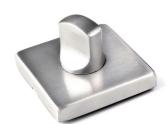

enceFinishesFuntionJ101373BNSquare KeyholeJ100700BNRound Keyhole Rounded



#### CILYNDER FOR KEYHOLE MECHANISMS

ReferenceFinishesFuntionJ102096BNCilynder 70 mm / 2.7"



#### CILYNDER FOR KEYHOLE MECHANISMS

ReferenceFinishesFuntionJI01316PC / SSCilynder 60 mm / 2.36"



#### CILYNDER FOR KEYHOLE MECHANISMS

| Reference | Finishes | Funtion               |
|-----------|----------|-----------------------|
| JI02095   | PC       | Cilynder 70 mm / 2.7" |

## CYLINDER





### MUR-2

ReferenceFinishesFuntionSizeJ100239BN / SSSet WC2.0" / 53 mm









### MURA-1

| Reference | Finishes | Funtion | Notes        |
|-----------|----------|---------|--------------|
| 1100712   | 22       | Cot MC  | 1 F" / 27 mm |

#### MURA-3

Reference Finishes Funtion Notes

JI00714 SS Set WC 2.0" / 53 mm





### MUR-C1

| Reference | Finishes | Funtion | Notes        |
|-----------|----------|---------|--------------|
| JI00715   | SS       | Set WC  | 2.16" / 55 m |



MULTIPOINT









# MULTI POINT LOCK WITH HIGH SECURITY CYLINDER

| Reference | Finishes | Funtion | Notes                          |
|-----------|----------|---------|--------------------------------|
| JI01216   | BN       |         | 79.9 x 1.57" /<br>2030 x 40 mm |