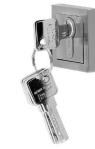

### CYLINDER

#### SQUARE & ROUND KEYHOLE MECHANISMS

ReferenceFinishesFuntionJ101373BNSquare KeyholeJ100700BNRound Keyhole Rounded

#### CILYNDER FOR KEYHOLE MECHANISMS

ReferenceFinishesFuntionJ102096BNCilynder 70 mm / 2.7"

#### CILYNDER FOR KEYHOLE MECHANISMS

ReferenceFinishesFuntionJI01316PC / SSCilynder 60 mm / 2.36"

#### CILYNDER FOR KEYHOLE MECHANISMS

| Reference | Finishes | Funtion               |
|-----------|----------|-----------------------|
| JI02095   | PC       | Cilynder 70 mm / 2.7" |