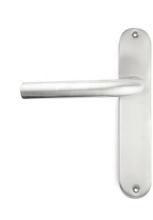

#### FLORENCIA

Reference Finishes Funtion Notes Door Handle To be install with mortise and key hole JI02032 SS