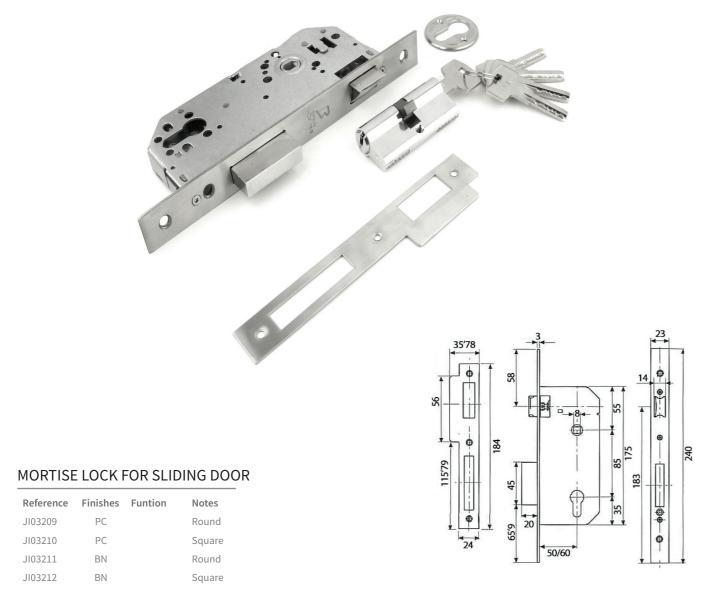

------------------|
| JI03375   | SS       | Plate with<br>Handle | To be install with mortise hole |



### HARAN

| Reference | Finishes | Funtion              | Notes                           |
|-----------|----------|----------------------|---------------------------------|
| JI03374   | SS       | Plate with<br>Handle | To be install with mortise hole |



#### ADAN

| Reference | Finishes | Funtion              | Notes                           |
|-----------|----------|----------------------|---------------------------------|
| JI03376   | SS       | Plate with<br>Handle | To be install with mortise hole |

42

GALILEA

JI03369

Reference Finishes Funtion

Notes

SS Plate with To be install with Handle mortise hole

### MORTISE LOCKS FOR SLIDING DOOR

### MORTISE LOCKS BOLTS DOOR









MORTISE LOCKS

### CYLINDER





#### SQUARE & ROUND KEYHOLE MECHANISMS

ReferenceFinishesFuntionJ101373BNSquare KeyholeJ100700BNRound Keyhole Rounded



#### CILYNDER FOR KEYHOLE MECHANISMS

ReferenceFinishesFuntionJ102096BNCilynder 70 mm / 2.7"



#### CILYNDER FOR KEYHOLE MECHANISMS

ReferenceFinishesFuntionJI01316PC / SSCilynder 60 mm / 2.36"



#### CILYNDER FOR KEYHOLE MECHANISMS

| Reference | Finishes | Funtion               |
|-----------|----------|-----------------------|
| JI02095   | PC       | Cilynder 70 mm / 2.7" |

## CYLINDER





### MUR-2

ReferenceFinishesFuntionSizeJ100239BN / SSSet WC2.0" / 53 mm









### MURA-1

| Reference | Finishes | Funtion | Notes        |
|-----------|----------|---------|--------------|
| 1100712   | 22       | Cot MC  | 1 F" / 27