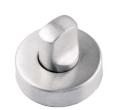

#### SQUARE & ROUND KEYHOLE MECHANISMS

ReferenceFinishesFuntionJ101373BNSquare KeyholeJ100700BNRound Keyhole Rounded