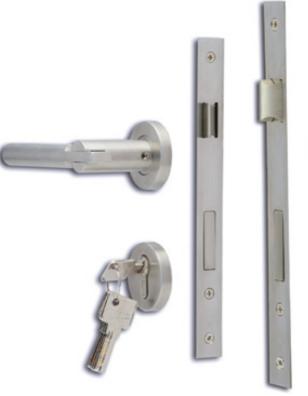

# MULTI POINT LOCK WITH HIGH SECURITY CYLINDER

| Reference | Finishes | Funtion | Notes                          |
|-----------|----------|---------|--------------------------------|
| JI01216   | BN       |         | 79.9 x 1.57" /<br>2030 x 40 mm |