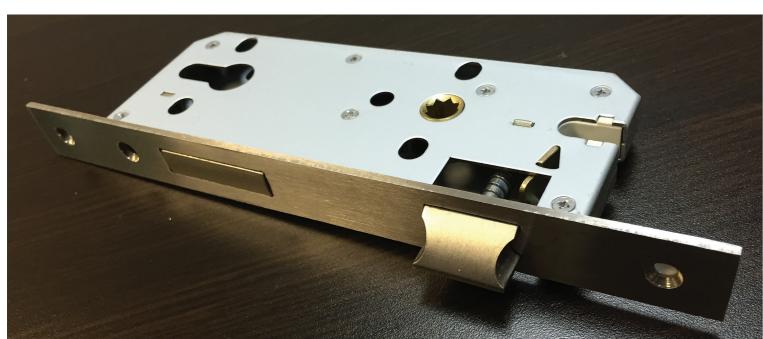

----------------|
| JI03375   | SS       | Plate with<br>Handle | To be install with mortise hole |



### HARAN

| Reference | Finishes | Funtion              | Notes                           |
|-----------|----------|----------------------|---------------------------------|
| JI03374   | SS       | Plate with<br>Handle | To be install with mortise hole |



#### ADAN

| Reference | Finishes | Funtion              | Notes                           |
|-----------|----------|----------------------|---------------------------------|
| JI03376   | SS       | Plate with<br>Handle | To be install with mortise hole |

42

GALILEA

JI03369

Reference Finishes Funtion

Notes

SS Plate with To be install with Handle mortise hole

### MORTISE LOCKS FOR SLIDING DOOR

### MORTISE LOCKS BOLTS DOOR









MORTISE LOCKS

### CYLINDER





#### SQUARE & ROUND KEYHOLE MECHANISMS

ReferenceFinishesFuntionJ101373BNSquare KeyholeJ100700BNRound Keyhole Rounded



#### CILYNDER FOR KEYHOLE MECHANISMS

ReferenceFinishesFuntionJ102096BNCilynder 70 mm / 2.7"



#### CILYNDER FOR KEYHOLE MECHANISMS

ReferenceFinishesFuntionJI01316PC / SSCilynder 60 mm / 2.36"



#### CILYNDER FOR KEYHOLE MECHANISMS

| Reference | Finishes | Funtion               |
|-----------|----------|-----------------------|
| JI02095   | PC       | Cilynder 70 mm / 2.7" |

## CYLINDER





### MUR-2

ReferenceFinishesFuntionSizeJ100239BN / SSSet WC2.0" / 53 mm









### MURA-1

| Reference | Finishes | Funtion | Notes        |
|-----------|----------|---------|--------------|
| 1100712   | 22       | Cot MC  | 1 F" / 27 m