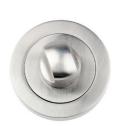

#### SQUARE & ROUND KEYHOLE MECHANISMS

ReferenceFinishesFuntionJ101373BNSquare KeyholeJ100700BNRound Keyhole Rounded