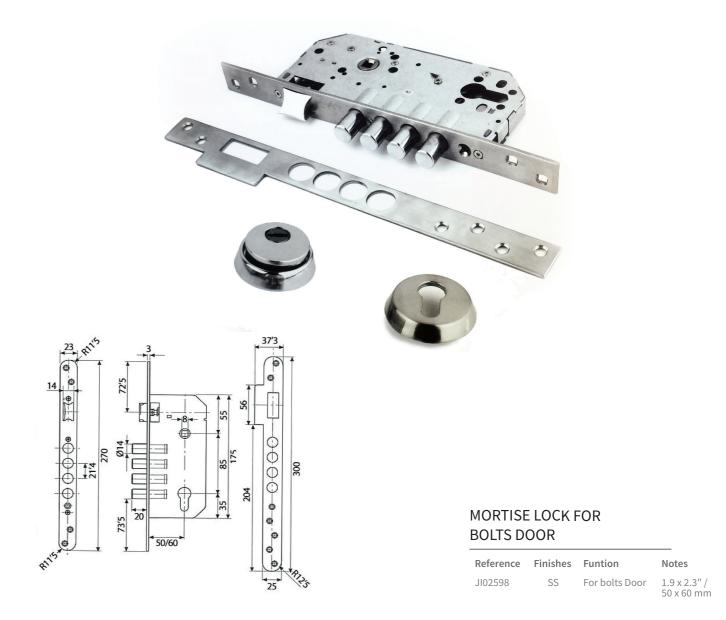

--------------|
| JI03375   | SS       | Plate with<br>Handle | To be install with mortise hole |



### HARAN

| Reference | Finishes | Funtion              | Notes                           |
|-----------|----------|----------------------|---------------------------------|
| JI03374   | SS       | Plate with<br>Handle | To be install with mortise hole |



#### ADAN

| Reference | Finishes | Funtion              | Notes                           |
|-----------|----------|----------------------|---------------------------------|
| JI03376   | SS       | Plate with<br>Handle | To be install with mortise hole |

42

GALILEA

JI03369

Reference Finishes Funtion

Notes

SS Plate with To be install with Handle mortise hole

### MORTISE LOCKS FOR SLIDING DOOR

### MORTISE LOCKS BOLTS DOOR









MORTISE LOCKS

### CYLINDER





#### SQUARE & ROUND KEYHOLE MECHANISMS

ReferenceFinishesFuntionJ101373BNSquare KeyholeJ100700BNRound Keyhole Rounded



#### CILYNDER FOR KEYHOLE MECHANISMS

ReferenceFinishesFuntionJ102096BNCilynder 70 mm / 2.7"



#### CILYNDER FOR KEYHOLE MECHANISMS

ReferenceFinishesFuntionJI01316PC / SSCilynder 60 mm / 2.36"



#### CILYNDER FOR KEYHOLE MECHANISMS

| Reference | Finishes | Funtion               |
|-----------|----------|-----------------------|
| JI02095   | PC       | Cilynder 70 mm / 2.7" |

## CYLINDER





### MUR-2

ReferenceFinishesFuntionSizeJ100239BN / SSSet WC2.0" / 53 mm









### MURA-1

| Reference | Finishes | Funtion | Notes        |
|-----------|----------|---------|--------------|
| 1100712   | 22       | Cot MC  | 1 F" / 27 mm