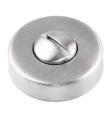

#### CILYNDER FOR KEYHOLE MECHANISMS

ReferenceFinishesFuntionJ102096BNCilynder 70 mm / 2.7"