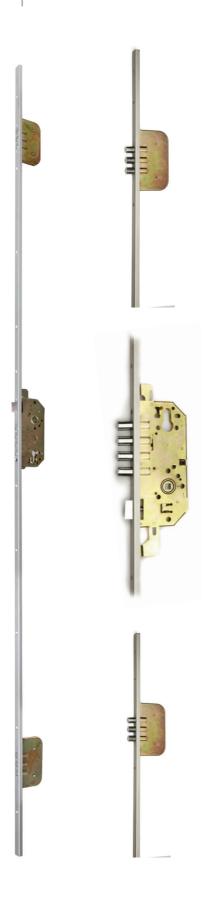

### MORTISE LOCKS FOR SLIDING DOOR

### MORTISE LOCKS BOLTS DOOR

MORTISE LOCKS

# MULTI POINT LOCK WITH HIGH SECURITY CYLINDER

| Reference | Finishes | Funtion | Notes                          |
|-----------|----------|---------|--------------------------------|
| JI01216   | BN       |         | 79.9 x 1.57" /<br>2030 x 40 mm |