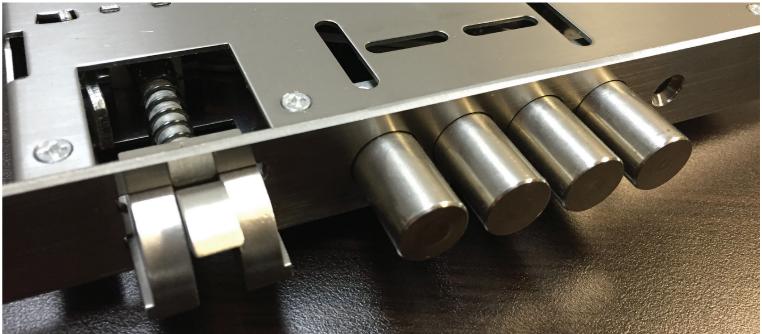

------------|
| JI03375   | SS       | Plate with<br>Handle | To be install with mortise hole |



### HARAN

| Reference | Finishes | Funtion              | Notes                           |
|-----------|----------|----------------------|---------------------------------|
| JI03374   | SS       | Plate with<br>Handle | To be install with mortise hole |



#### ADAN

| Reference | Finishes | Funtion              | Notes                           |
|-----------|----------|----------------------|---------------------------------|
| JI03376   | SS       | Plate with<br>Handle | To be install with mortise hole |

42

GALILEA

JI03369

Reference Finishes Funtion

Notes

SS Plate with To be install with Handle mortise hole

### MORTISE LOCKS FOR SLIDING DOOR

### MORTISE LOCKS BOLTS DOOR









MORTISE LOCKS

### CYLINDER





#### SQUARE & ROUND KEYHOLE MECHANISMS

ReferenceFinishesFuntionJ101373BNSquare KeyholeJ100700BNRound Keyhole Rounded



#### CILYNDER FOR KEYHOLE MECHANISMS

ReferenceFinishesFuntionJ102096BNCilynder 70 mm / 2.7"



#### CILYNDER FOR KEYHOLE MECHANISMS

ReferenceFinishesFuntionJI01316PC / SSCilynder 60 mm / 2.36"



#### CILYNDER FOR KEYHOLE MECHANISMS

| Reference | Finishes | Funtion               |
|-----------|----------|-----------------------|
| JI02095   | PC       | Cilynder 70 mm / 2.7" |

## CYLINDER





### MUR-2

ReferenceFinishesFuntionSizeJ100239BN / SSSet WC2.0" / 53 mm









### MURA-1

| Reference | Finishes | Funtion | Notes        |
|-----------|----------|---------|--------------|
| 1100712   | 22       | Cot MC  | 1 F" / 27 mm |