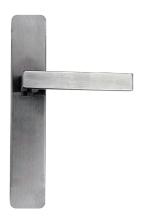

#### BARI

Reference Finishes Funtion Notes SS Door Handle To be install with mortise and key hole