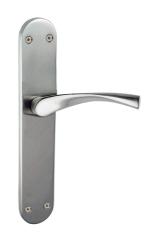

|-------------------|
| JI03366   | SS       | Plate with | To be install wit |

### JUDA

| Reference | Finishes | Funtion           | Notes                           |
|-----------|----------|-------------------|---------------------------------|
| JI03367   | SS       | Plate with handle | To be install with mortise hole |



### ISRAEL

| Reference | Finishes | Funtion    | Notes             |
|-----------|----------|------------|-------------------|
| JI03363   | SS       | Plate with | To be install wit |



### RIBLA

| Reference | Finishes | Funtion           | Notes                           |
|-----------|----------|-------------------|---------------------------------|
| JI03368   | SS       | Plate with handle | To be install with mortise hole |

### DOOR HANDLES (with plate)



#### TOLEDO





#### CORINTO

| Reference | Finishes | Funtion    | Notes              |
|-----------|----------|------------|--------------------|
| J103370   | SS       | Plate with | To be install with |



#### **ATENAS**

| Reference | Finishes | Funtion              | Notes              |
|-----------|----------|----------------------|--------------------|
| JI03371   | SS       | Plate with<br>Handle | To be install with |

### **DOOR** HANDLES (with plate)



#### SINAI

| Reference | Finishes | Funtion              | Notes                           |
|-----------|----------|----------------------|---------------------------------|
| J103372   | SS       | Plate with<br>Handle | To be install with mortise hole |



#### ANA

| Reference | Finishes | Funtion    | Notes