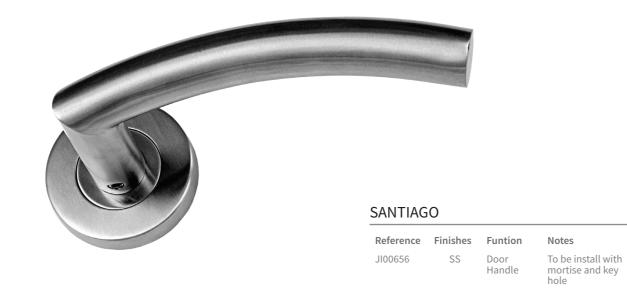

#### SANTIAGO

| Reference | Finishes   | Funtion        | Notes              |
|-----------|------------|----------------|--------------------|
| J100656   | Zinc Alloy | Door<br>Handle | To be install with |