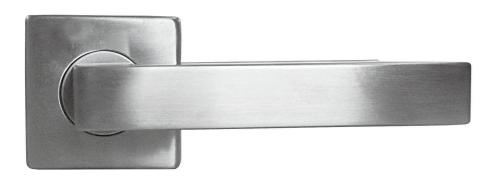

### JI02979

| Reference | Finishes | Funtion        | Notes                                   |
|-----------|----------|----------------|-----------------------------------------|
| JI02979   | SS       | Door<br>Handle | To be install with mortise and key hole |