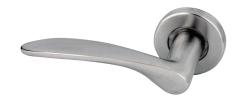

#### VENECIA

Reference Finishes Funtion PC + BN Door Handle JI02035

Notes To be install with mortise and key hole