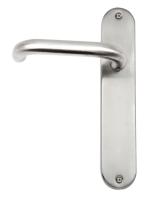

#### LAIDA

| Reference | Finishes | Funtion        | Notes                                   |
|-----------|----------|----------------|-----------------------------------------|
| J100803   | SS       | Door<br>Handle | To be install with mortise and key hole |
| JI02172   | PC       | Door<br>Handle | To be install with mortise and key hole |

### TOLEDO

| Reference | Finishes | Funtion        | Notes                                   |
|-----------|----------|----------------|-----------------------------------------|
| JI02171   | SS       | Door<br>Handle | To be install with mortise and key hole |

| NOVO      |          |                |                                    |  |  |
|-----------|----------|----------------|------------------------------------|--|--|
| Reference | Finishes | Funtion        | Notes                              |  |  |
| J103378   | SS       | Door<br>Handle | To be install with mortise and key |  |  |

### JI02979

| Reference | Finishes | Funtion        | Notes                                   |
|-----------|----------|----------------|-----------------------------------------|
| JI02979   | SS       | Door<br>Handle | To be install with mortise and key hole |