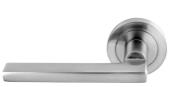

#### ROMA

Reference Finishes Funtion JI02031

PC Door Handle

Notes To be install with mortise and key hole