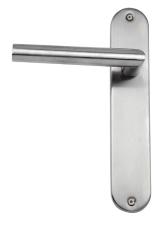

### TOLEDO

| Reference | Finishes | Funtion        | Notes                                   |
|-----------|----------|----------------|-----------------------------------------|
| JI02171   | SS       | Door<br>Handle | To be install with mortise and key hole |