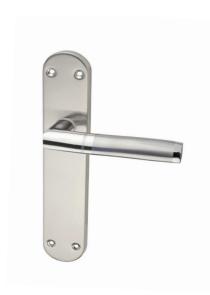

#### FLORENCIA

Reference Finishes Funtion Notes Door Handle To be install with mortise and key hole JI02032 SS