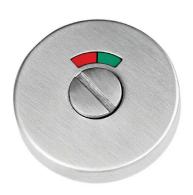

| Plate with<br>Handle | To be install with mortise hole |

42

GALILEA

JI03369

Reference Finishes Funtion

Notes

SS Plate with To be install with Handle mortise hole

### MORTISE LOCKS FOR SLIDING DOOR

### MORTISE LOCKS BOLTS DOOR









MORTISE LOCKS

### CYLINDER





#### SQUARE & ROUND KEYHOLE MECHANISMS

ReferenceFinishesFuntionJ101373BNSquare KeyholeJ100700BNRound Keyhole Rounded



#### CILYNDER FOR KEYHOLE MECHANISMS

ReferenceFinishesFuntionJ102096BNCilynder 70 mm / 2.7"



#### CILYNDER FOR KEYHOLE MECHANISMS

ReferenceFinishesFuntionJI01316PC / SSCilynder 60 mm / 2.36"



#### CILYNDER FOR KEYHOLE MECHANISMS

| Reference | Finishes | Funtion               |
|-----------|----------|-----------------------|
| JI02095   | PC       | Cilynder 70 mm / 2.7" |

## CYLINDER





### MUR-2

ReferenceFinishesFuntionSizeJ100239BN / SSSet WC2.0" / 53 mm









### MURA-1

| Reference | Finishes | Funtion | Notes        |
|-----------|----------|---------|--------------|
| 1100712   | 22       | Cot MC  | 1 F" / 27 mm |

#### MURA-3

Reference Finishes Funtion Notes

JI00714 SS Set WC 2.0" / 53 mm





### MUR-C1

| Reference | Finishes | Funtion | Notes        |
|-----------|----------|---------|--------------|
| JI00715   | SS       | Set WC  | 2.16" / 55 m |



MULTIPOINT









# MULTI POINT LOCK WITH HIGH SECURITY CYLINDER

| Reference | Finishes | Funtion | Notes                          |
|-----------|----------|---------|--------------------------------|
| JI01216   | BN       |         | 79.9 x 1.57" /<br>2030 x 40 mm |