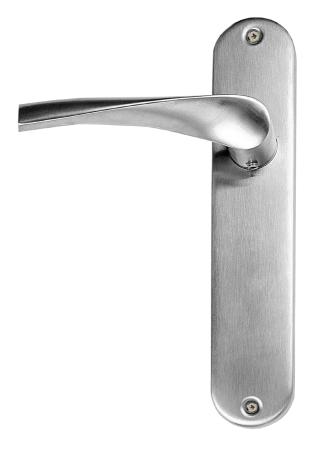

#### ROSE

| Reference | Finishes              | Funtion | Notes                                   |
|-----------|-----------------------|---------|-----------------------------------------|
| J102980   | Zinc Alloy<br>+ Steel |         | To be install with mortise and key hole |

#### SANTIAGO

| Reference | Finishes   | Funtion        | Notes              |
|-----------|------------|----------------|--------------------|
| J100656   | Zinc Alloy | Door<br>Handle | To be install with |

#### LUCHI

| Reference | Finishes              | Funtion        | Notes                                   |
|-----------|-----------------------|----------------|-----------------------------------------|
| JI03377   | Zinc Alloy<br>+ Steel | Door<br>Handle | To be install with mortise and key hole |