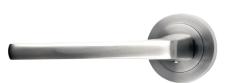

#### VENECIA

Reference Finishes Funtion PC + BN Door Handle JI02035

Notes To be install with mortise and key hole