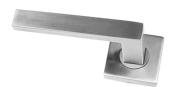

#### VENECIA

Reference Finishes Funtion PC + BN Door Handle JI02035

Notes To be install with mortise and key hole