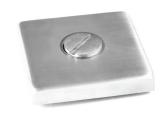

#### SQUARE & ROUND KEYHOLE MECHANISMS

ReferenceFinishesFuntionJ101373BNSquare KeyholeJ100700BNRound Keyhole Rounded