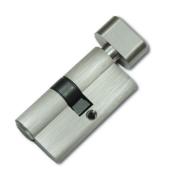

#### CILYNDER FOR KEYHOLE MECHANISMS

ReferenceFinishesFuntionJ102096BNCilynder 70 mm / 2.7"

#### CILYNDER FOR KEYHOLE MECHANISMS

ReferenceFinishesFuntionJI01316PC / SSCilynder 60 mm / 2.36"

#### CILYNDER FOR KEYHOLE MECHANISMS

| Reference | Finishes | Funtion               |
|-----------|----------|-----------------------|
| JI02095   | PC       | Cilynder 70 mm / 2.7" |