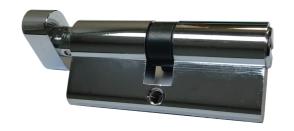

#### CILYNDER FOR KEYHOLE MECHANISMS

ReferenceFinishesFuntionJ102096BNCilynder 70 mm / 2.7"

#### CILYNDER FOR KEYHOLE MECHANISMS

ReferenceFinishesFuntionJI01316PC / SSCilynder 60 mm / 2.36"

#### CILYNDER FOR KEYHOLE MECHANISMS

| Reference | Finishes | Funtion               |
|-----------|----------|-----------------------|
| JI02095   | PC       | Cilynder 70 mm / 2.7" |