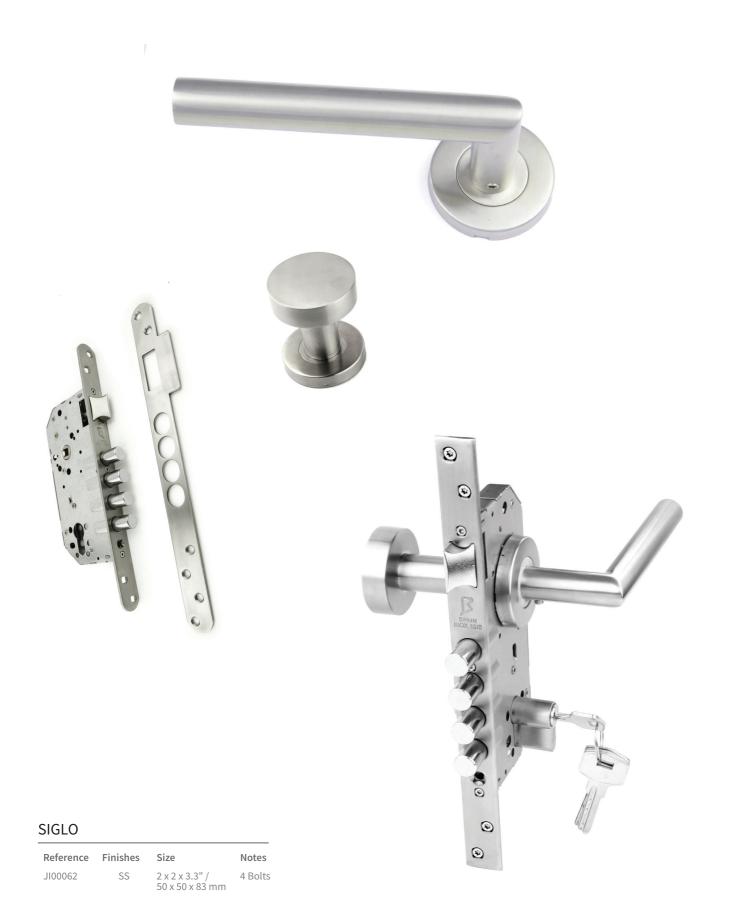

| Plate with<br>Handle | To be install with mortise hole |



### HARAN

| Reference | Finishes | Funtion              | Notes                           |
|-----------|----------|----------------------|---------------------------------|
| JI03374   | SS       | Plate with<br>Handle | To be install with mortise hole |



#### ADAN

| Reference | Finishes | Funtion              | Notes                           |
|-----------|----------|----------------------|---------------------------------|
| JI03376   | SS       | Plate with<br>Handle | To be install with mortise hole |

42

GALILEA

JI03369

Reference Finishes Funtion

Notes

SS Plate with To be install with Handle mortise hole

### MORTISE LOCKS FOR SLIDING DOOR

### MORTISE LOCKS BOLTS DOOR









MORTISE LOCKS

### CYLINDER





#### SQUARE & ROUND KEYHOLE MECHANISMS

ReferenceFinishesFuntionJ101373BNSquare KeyholeJ100700BNRound Keyhole Rounded



#### CILYNDER FOR KEYHOLE MECHANISMS

ReferenceFinishesFuntionJ102096BNCilynder 70 mm / 2.7"



#### CILYNDER FOR KEYHOLE MECHANISMS

ReferenceFinishesFuntionJI01316PC / SSCilynder 60 mm / 2.36"



#### CILYNDER FOR KEYHOLE MECHANISMS

| Reference | Finishes | Funtion               |
|-----------|----------|-----------------------|
| JI02095   | PC       | Cilynder 70 mm / 2.7" |

## CYLINDER





### MUR-2

ReferenceFinishesFuntionSizeJ100239BN / SSSet WC2.0" / 53 mm









### MURA-1

| Reference | Finishes | Funtion | Notes        |
|-----------|----------|---------|--------------|
| 1100712   | 22       | Cot MC  | 1 F" / 27 mm |

#### MURA-3

Reference Finishe