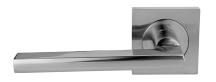

### TOLEDO

| Reference | Finishes | Funtion        | Notes                                   |
|-----------|----------|----------------|-----------------------------------------|
| JI02171   | SS       | Door<br>Handle | To be install with mortise and key hole |