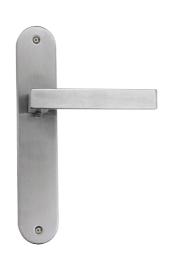

#### VENECIA

Reference Finishes Funtion PC + BN Door Handle JI02035

Notes To be install with mortise and key hole