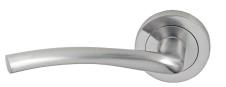

#### ROMA

Reference Finishes Funtion JI02031

PC Door Handle

Notes To be install with mortise and key hole