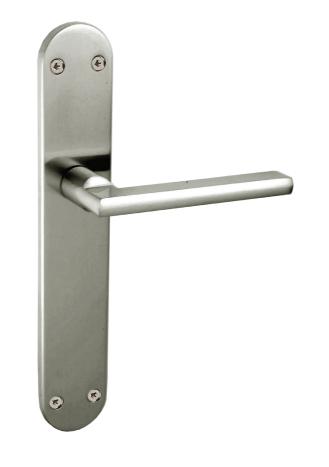

#### BARI

Reference Finishes Funtion Notes SS Door Handle To be install with mortise and key hole